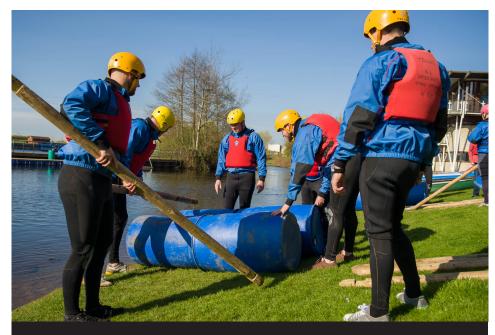

## RAFT BUILDING

From the initial concept, design and construction, it will be up to you and your team to construct a working raft using only the most basic of materials.

The durability of your trusty vessel will be tested in a number of amusing and competitive challenges, as will your engineering and teamwork skills.

This event is guaranteed to provide endless entertainment and some truly memorable moments!