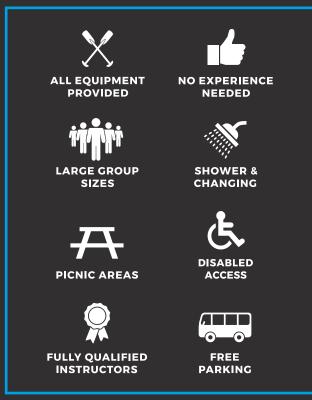

#### FACILITIES & INFO

Our venue offers a wide range of facilities which are sure to suit all of your needs. All of your equipment is provided for your visit too so all you have to do is turn up on the day.