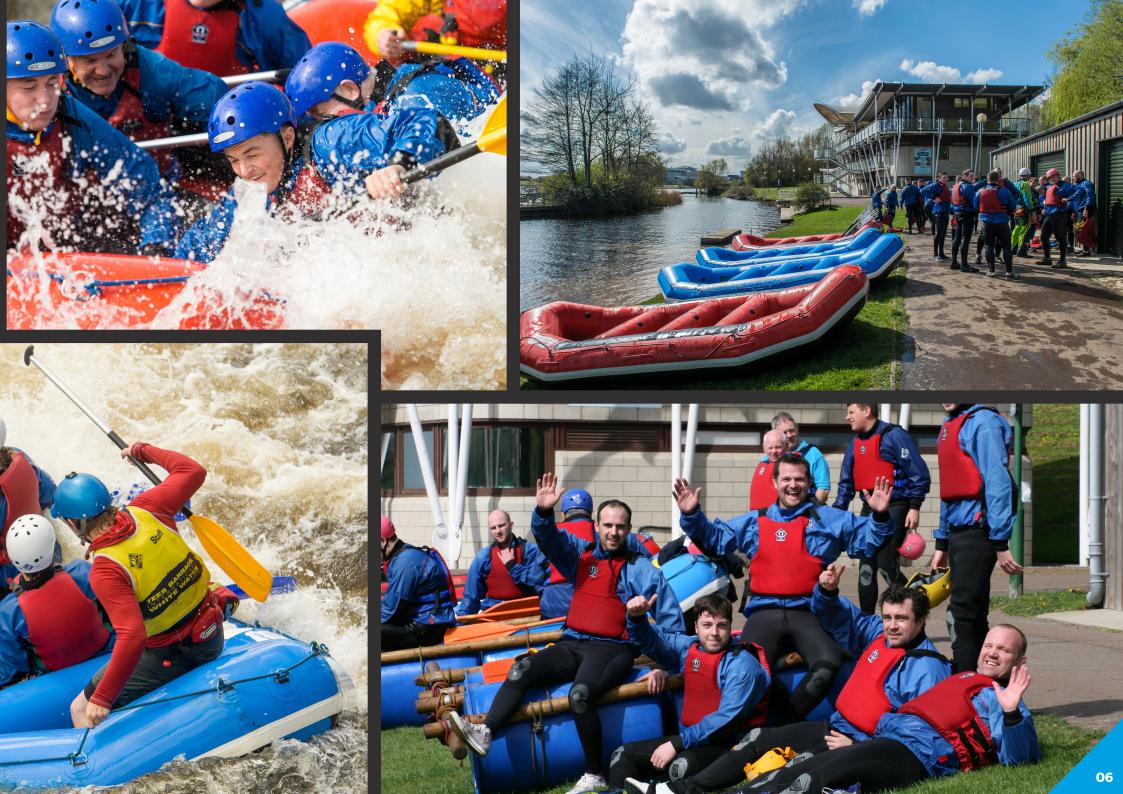

## WHITE WATER RAFTING

Up to 30 participants can really take control of the course and throw themselves at the mercy of the waves. Soak in the fury and madness of the rapids as you manoeuvre your way around the dynamic waters and attempt to negotiate the steepest drops in the country.

After a few runs and professional tuition from one of our qualified instructors, why not finish off your day with a head to head timed challenge against your fellow group members?

## RAFT BUILDING

From the initial concept, design and construction, it will be up to you and your team to construct a working raft using only the most basic of materials.

The durability of your trusty vessel will be tested in a number of amusing and competitive challenges, as will your engineering and teamwork skills.

This event is guaranteed to provide endless entertainment and some truly memorable moments!