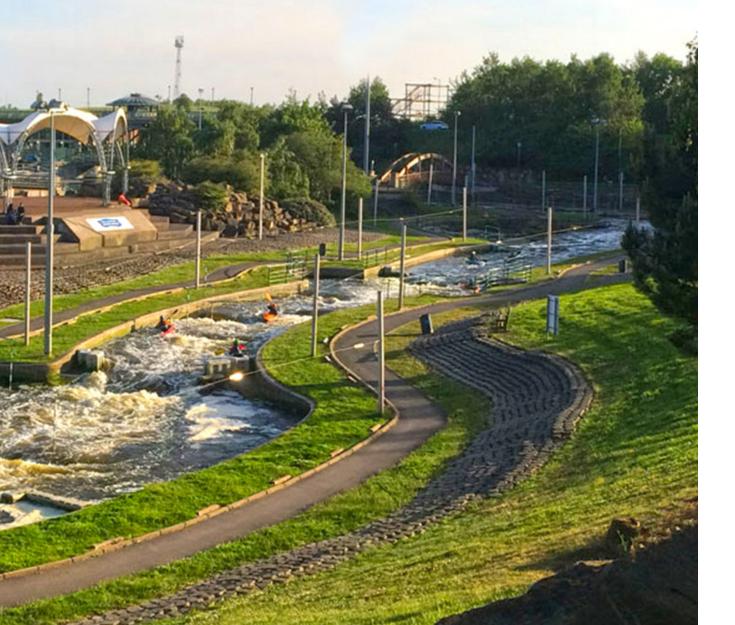

## WHITE WATER RAFTING

Up to 30 participants can really take control of the course and throw themselves at the mercy of the waves. Soak in the fury and madness of the rapids as you manoeuvre your way around the dynamic waters and attempt to negotiate the steepest drops in the country.

## KAYAKING

Another fun and engaging activity for large group sizes. Navigate around the flat water lake and head onto the River Tees.

Manoeuvre your kayak and build up your skills during your session plus there will be lots of fun, races and games with your fellow adventurers and instructor.