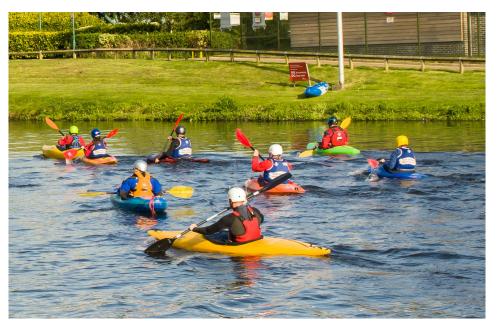

## KAYAKING

Another fun and engaging activity for large group sizes. Navigate around the flat water lake and head onto the River Tees.

Manoeuvre your kayak and build up your skills during your session plus there will be lots of fun, races and games with your fellow adventurers and instructor.