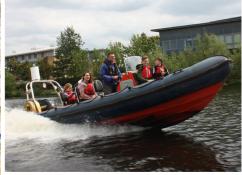

#### **POWERBOATING**

Securely on board one of our supercharged powerboats you and your team will be whisked along the River Tees at an electrifying speed

This breathtaking journey guarantees a truly unique glimpse of the sights and sounds of Teesside.