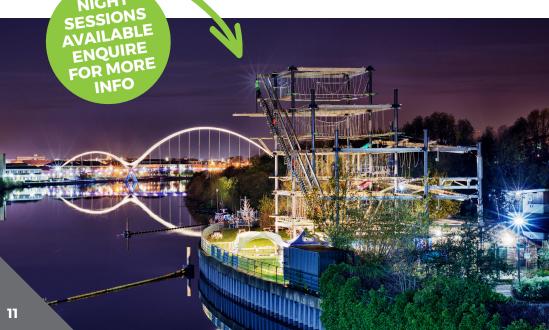

## AIR TRAIL HIGH ROPES

Air Trail is the biggest high ropes course of its kind in the UK and ascends 18 metres high above the River Tees with over 38 unique challenges to test your balance and coordination.