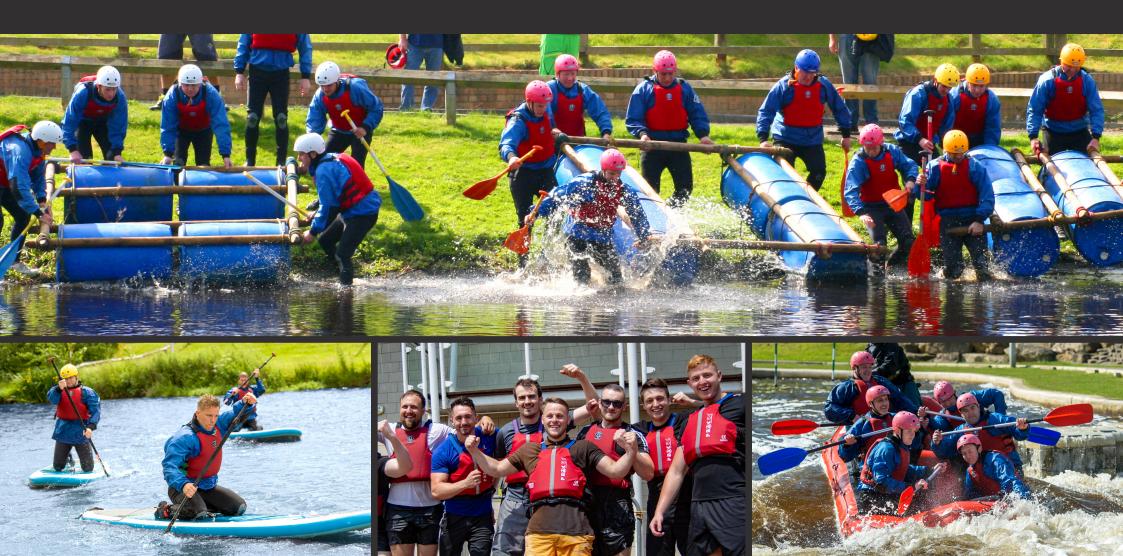

## WHITE WATER RAFTING

Up to 30 participants can really take control of the course and throw themselves at the mercy of the waves. Soak in the fury and madness of the rapids as you manoeuvre your way around the dynamic waters and attempt to negotiate the steepest drops in the country.

## RAFT BUILDING

From the initial concept, design and construction, it will be up to you and your team to construct a working raft using only the most basic of materials.

The durability of your trusty vessel will be tested in a number of amusing and competitive challenges, as will your engineering and teamwork skills.

### STAND UP PADDLEBOARDING

A fun group activity that is sure to create some laugh out loud moments. Make sure you have a camera at the ready as not many can escape a good drenching.

Stand Up Paddleboarding will require the ability to listen to instructions carefully and take direction whilst improving balance, coordination and core strength.

## KAYAKING

Another fun and engaging activity for large group sizes. Navigate around the flat water lake and head onto the River Tees.

Manoeuvre your kayak and build up your skills during your session plus there will be lots of fun, races and games with your fellow adventurers and instructor.