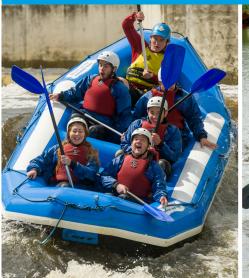

## WHITE WATER RAFTING

Up to 30 participants can really take control of the course and throw themselves at the mercy of the waves. Soak in the fury and madness of the rapids as you manoeuvre your way around the dynamic waters and attempt to negotiate the steepest drops in the country.

After a few runs and professional tuition from one of our qualified instructors, why not finish off your day with a head to head timed challenge against your fellow group members?