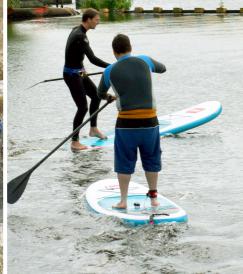

### STAND UP PADDLEBOARDING

A fun group activity that is sure to create some laugh out loud moments. Make sure you have a camera at the ready as not many can escape a good drenching.

Stand Up Paddleboarding will require the ability to listen to instructions carefully and take direction whilst improving balance, coordination and core strength.