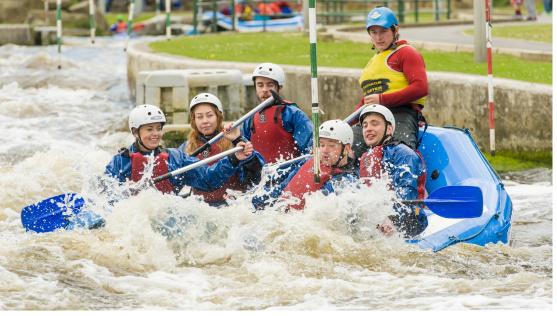

## WHITE WATER RAFTING

Up to 30 participants can really take control of the course and throw themselves at the mercy of the waves. Soak in the fury and madness of the rapids as you manoeuvre your way around the dynamic waters and attempt to negotiate the steepest drops in the country.

After a few runs and professional tuition from one of our qualified instructors, why not finish off your day with a head to head timed challenge against your fellow group members?