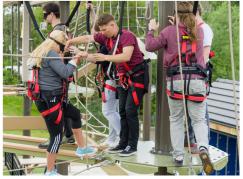

## AIR TRAIL HIGH ROPES

Air Trail is the biggest high ropes course of its kind in the UK and ascends 18 metres high above the River Tees with over 38 unique challenges to test your balance and coordination.

Blindfolds can be introduced to encourage teamwork while working in pairs to successfully navigate Air Trail.

This activity is truly unique and guaranteed to leave a lasting impression on those who partake.