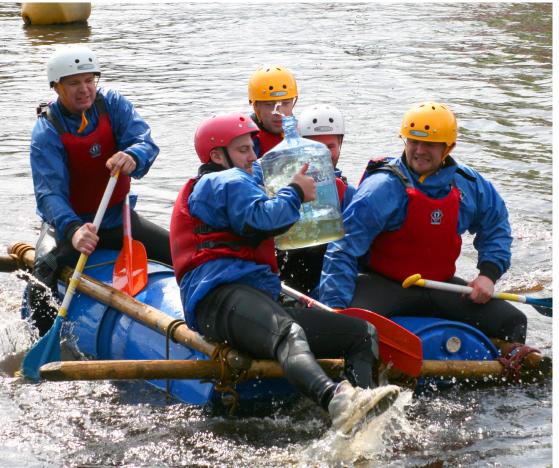

## RAFT BUILDING

From the initial concept, design and construction, it will be up to you and your team to construct a working raft using only the most basic of materials.

The durability of your trusty vessel will be tested in a number of amusing and competitive challenges, as will your engineering and teamwork skills.

This event is guaranteed to provide endless entertainment and some truly memorable moments!