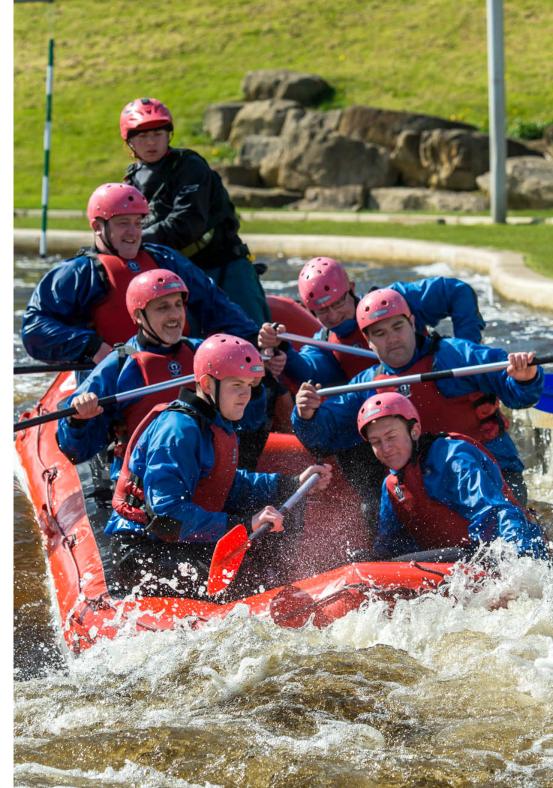

## WHITE WATER RAFTING

Up to 30 participants can really take control of the course and throw themselves at the mercy of the waves. Soak in the fury and madness of the rapids as you manoeuvre your way around the dynamic waters and attempt to negotiate the steepest drops in the country.

After a few runs and professional tuition from one of our qualified instructors, why not finish off your day with a head to head timed challenge against your fellow group members?