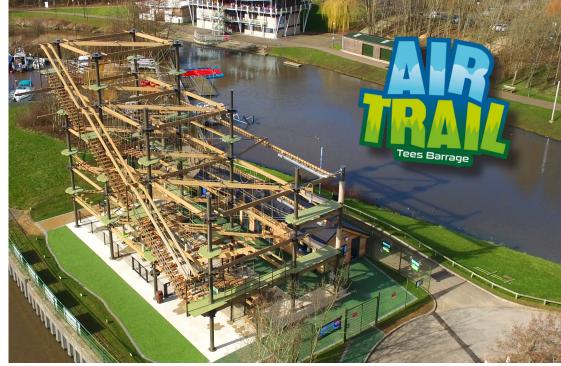

## AIR TRAIL HIGH ROPES

Air Trail is the biggest high ropes course of its kind in the UK and ascends 18 metres high above the River Tees with over 38 unique challenges to test your balance and coordination.

Blindfolds can be introduced to encourage teamwork while working in pairs to successfully navigate Air Trail.

This activity is truly unique and guaranteed to leave a lasting impression on those who partake.