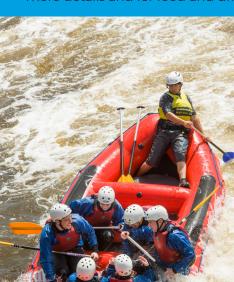

## WHITE WATER RAFTING

Up to 30 participants can really take control of the course and throw themselves at the mercy of the waves. Soak in the fury and madness of the rapids as you manoeuvre your way around the dynamic waters and attempt to negotiate the steepest drops in the country.

After a few runs and professional tuition from one of our qualified instructors, why not finish off your day with a head to head timed challenge against your fellow group members?