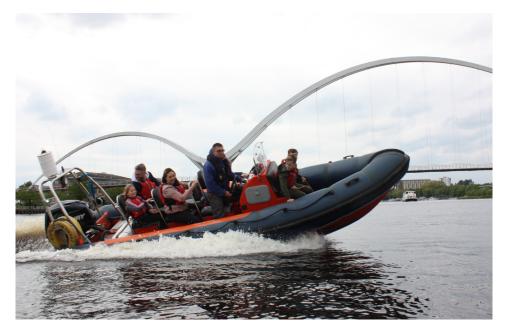

#### **POWERBOATING**

Securely on board one of our supercharged powerboats you and your team will be whisked along the River Tees at an electrifying speed

This breathtaking journey guarantees a truly unique glimpse of the sights and sounds of Teesside.