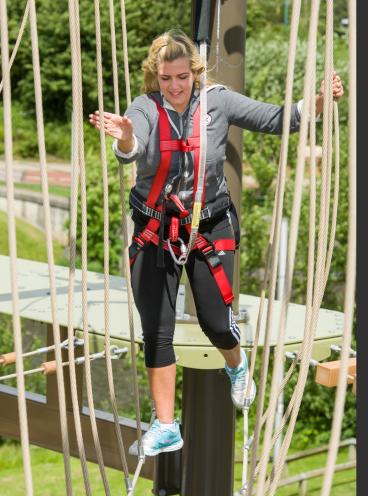

## AIR TRAIL HIGH ROPES

Air Trail is the biggest high ropes course of its kind in the UK and ascends 18 metres high above the River Tees with over 38 unique challenges to test your balance and coordination.

Blindfolds can be introduced to encourage teamwork while working in pairs to successfully navigate Air Trail.

This activity is truly unique and guaranteed to leave a lasting impression on those who partake.