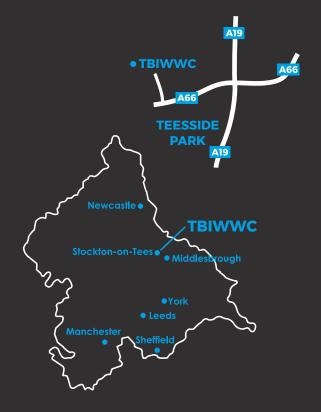

#### **HOW TO FIND US**

From the A19 North or South: Turn on to the A66 signposted Darlington, keep in the nearside lane and take exit signposted Teesside Retail Park. Follow the brown tourism signs for Tees Barrage.

From the A66 East or West:
Take the exit signposted Teesside Retail
Park and follow brown tourism signs for
Tees Barrage.