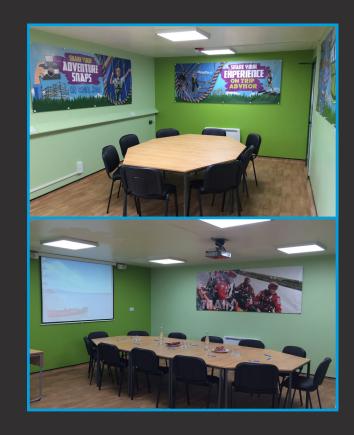

## **MEETING SPACE**

After your chosen activity it could well be time to get down to business!

Our meeting rooms can be hired on an hourly basis. With options for up to 20 people and flexible layouts available. All our rooms are fully equipped with excellent presentation facilities such as ceiling mounted digital projectors, retractable screens and comfortable seating.