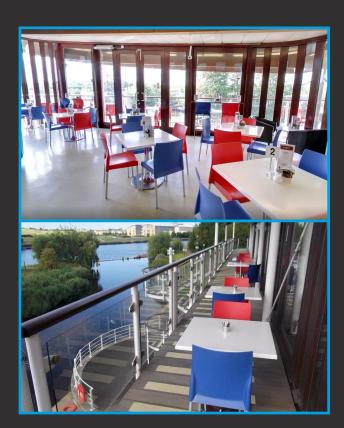

#### ON SITE CAFE

Cook's Cafe, Tees Barrage is our onsite caterer located on the top floor of the main building with stunning views looking over the River Tees and Air Trail.

It serves a wide range of refreshments including hot snacks, light bites, delicious cakes and hot drinks. Meet your team for breakfast before a day of adventure or enjoy your lunch break here.