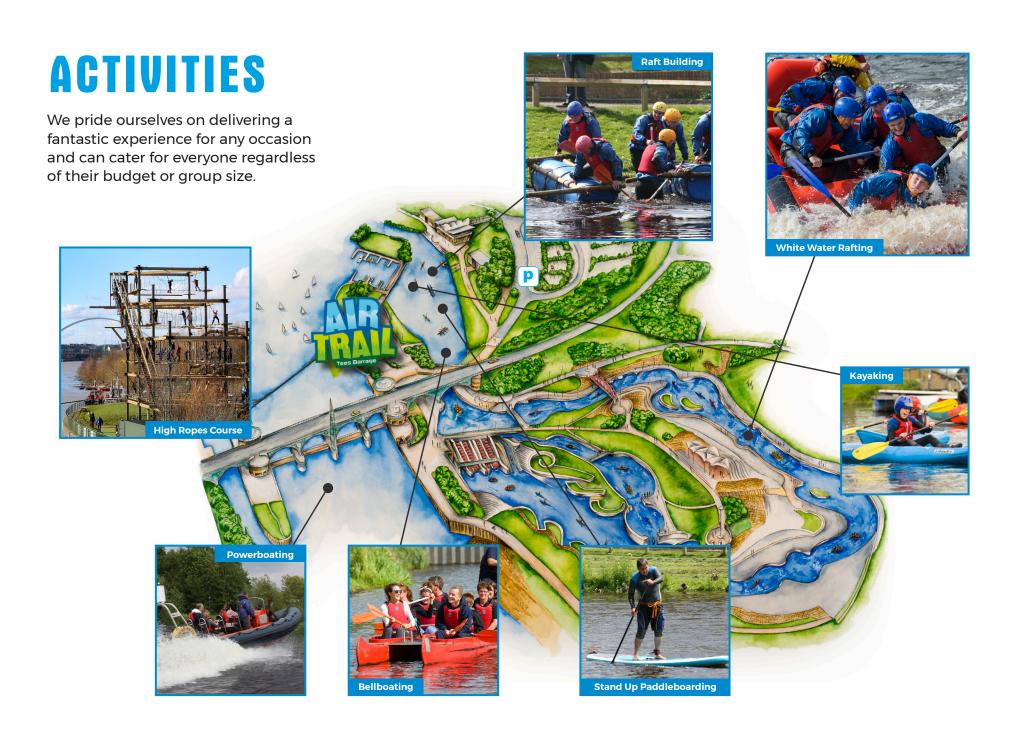

# CORPORATE DAYS

Award your top clients with a remarkable experience that they will never forget. We've got all the ingredients you'll need to give your clients an action packed day that they won't stop talking about.

We provide a number of fantastic activities to entertain your corporate clients with white water rafting being the most popular choice along with stand up paddleboarding, powerboating and raft building.

## RAFT BUILDING

From the initial concept, design and construction, it will be up to you and your team to construct a working raft using only the most basic of materials.

The durability of your trusty vessel will be tested in a number of amusing and competitive challenges, as will your engineering and teamwork skills.

## WHITE WATER RAFTING

Up to 30 participants can really take control of the course and throw themselves at the mercy of the waves. Soak in the fury and madness of the rapids as you manoeuvre your way around the dynamic waters and attempt to negotiate the steepest drops in the country.

## KAYAKING

Another fun and engaging activity for large group sizes. Navigate around the flat water lake and head onto the River Tees.

Manoeuvre your kayak and build up your skills during your session plus there will be lots of fun, races and games with your fellow adventurers and instructor.

## AIR TRAIL HIGH ROPES

Air Trail is the biggest high ropes course of its kind in the UK and ascends 18 metres high above the River Tees with over 38 unique challenges to test your balance and coordination.

#### **POWERBOATING**

Securely on board one of our supercharged powerboats you and your team will be whisked along the River Tees at an electrifying speed

This breathtaking journey guarantees a truly unique glimpse of the sights and sounds of Teesside.

#### **BELLBOATING REGATTAS**

Looking for a great water-based activity for groups that doesn't involve rapid currents and getting drenched?

Round up your team and compete against your colleagues in a series of races and challenges along the river Tees. This is a great way to add a competitive streak between teams!

### STAND UP PADDLEBOARDING

A fun group activity that is sure to create some laugh out loud moments. Make sure you have a camera at the ready as not many can escape a good drenching.

Stand Up Paddleboarding will require the ability to listen to instructions carefully and take direction whilst improving balance, coordination and core strength.