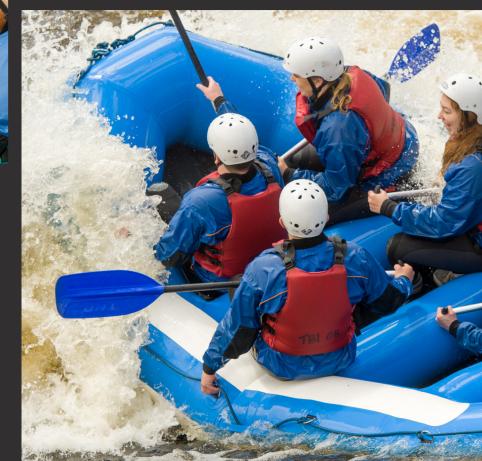

## WHITE WATER RAFTING

Up to 30 participants can really take control of the course and throw themselves at the mercy of the waves. Soak in the fury and madness of the rapids as you manoeuvre your way around the dynamic waters and attempt to negotiate the steepest drops in the country.

After a few runs and professional tuition from one of our qualified instructors, why not finish off your day with a head to head timed challenge against your fellow group members?