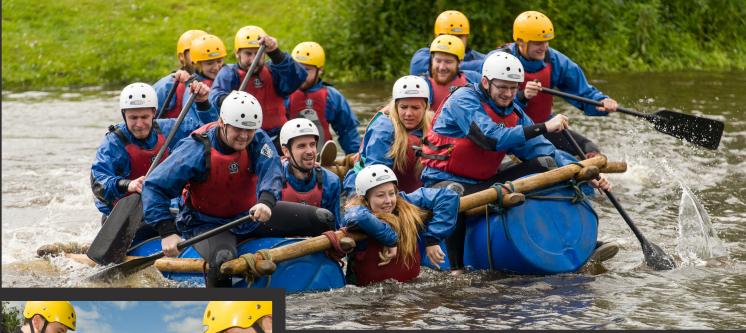

## WHITE WATER RAFTING

Up to 30 participants can really take control of the course and throw themselves at the mercy of the waves. Soak in the fury and madness of the rapids as you manoeuvre your way around the dynamic waters and attempt to negotiate the steepest drops in the country.

After a few runs and professional tuition from one of our qualified instructors, why not finish off your day with a head to head timed challenge against your fellow group members?