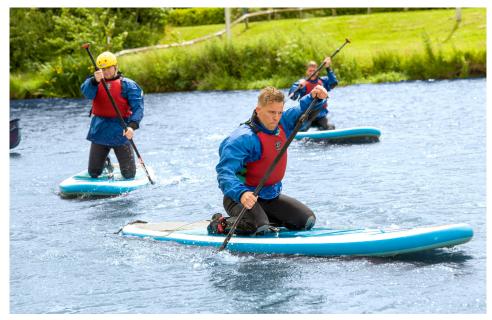

### STAND UP PADDLEBOARDING

A fun group activity that is sure to create some laugh out loud moments. Make sure you have a camera at the ready as not many can escape a good drenching.

Stand Up Paddleboarding will require the ability to listen to instructions carefully and take direction whilst improving balance, coordination and core strength.