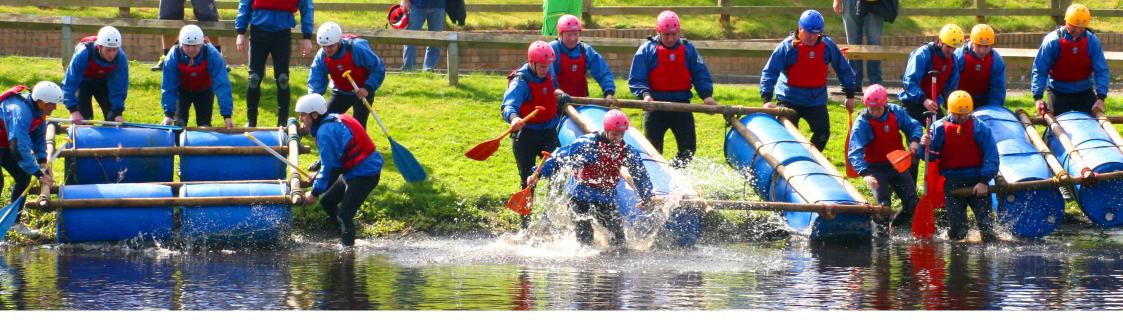

## RAFT BUILDING

From the initial concept, design and construction, it will be up to you and your team to construct a working raft using only the most basic of materials.

The durability of your trusty vessel will be tested in a number of amusing and competitive challenges, as will your engineering and teamwork skills.

This event is guaranteed to provide endless entertainment and some truly memorable moments!