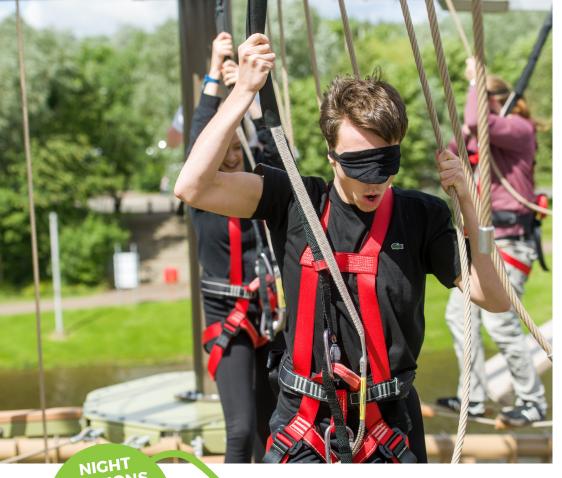

## AIR TRAIL HIGH ROPES

Air Trail is the biggest high ropes course of its kind in the UK and ascends 18 metres high above the River Tees with over 38 unique challenges to test your balance and coordination.

Blindfolds can be introduced to encourage teamwork while working in pairs to successfully navigate Air Trail.

This activity is truly unique and guaranteed to leave a lasting impression on those who partake.